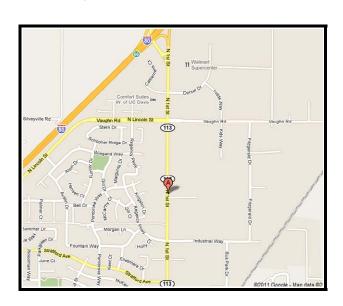

**DESCRIPTION:** 1700 N 1st Street is located on the main north south

corridor in Dixon (Hwy 113). The center is anchored by a newly built Dollar Tree store, and it is approximately  $\frac{1}{2}$  mile south of Walmart, and sits in the

heart of Dixon's residential community.