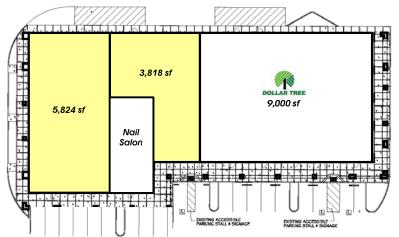

## **PROPERTY SUMMARY:**

**SPACE AVAILABLE:** 5,824 SF& 3,818 SF

 LEASE RATE:
 \$.90 PSF, NNN

 NNN'S:
 \$.25 PSF/MO

FREE RENT: 3 months of free rent offered for a 5 year lease

PARKING STALLS: 60

**TRAFFIC COUNT:**N. 1<sup>st</sup> St to the North: 18,400 ADT N. 1<sup>st</sup> St to the South: 11,800 ADT