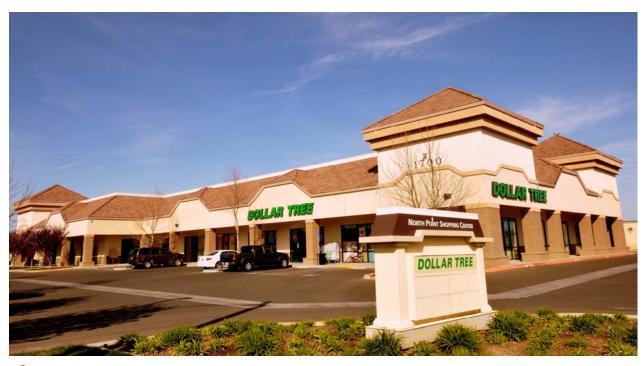

**DESCRIPTION:** 1700 N 1st Street is located on the main north south

corridor in Dixon (Hwy 113). The center is anchored by a newly built Dollar Tree store, and it is approximately  $\frac{1}{2}$  mile south of Walmart, and sits in the

heart of Dixon's residential community.