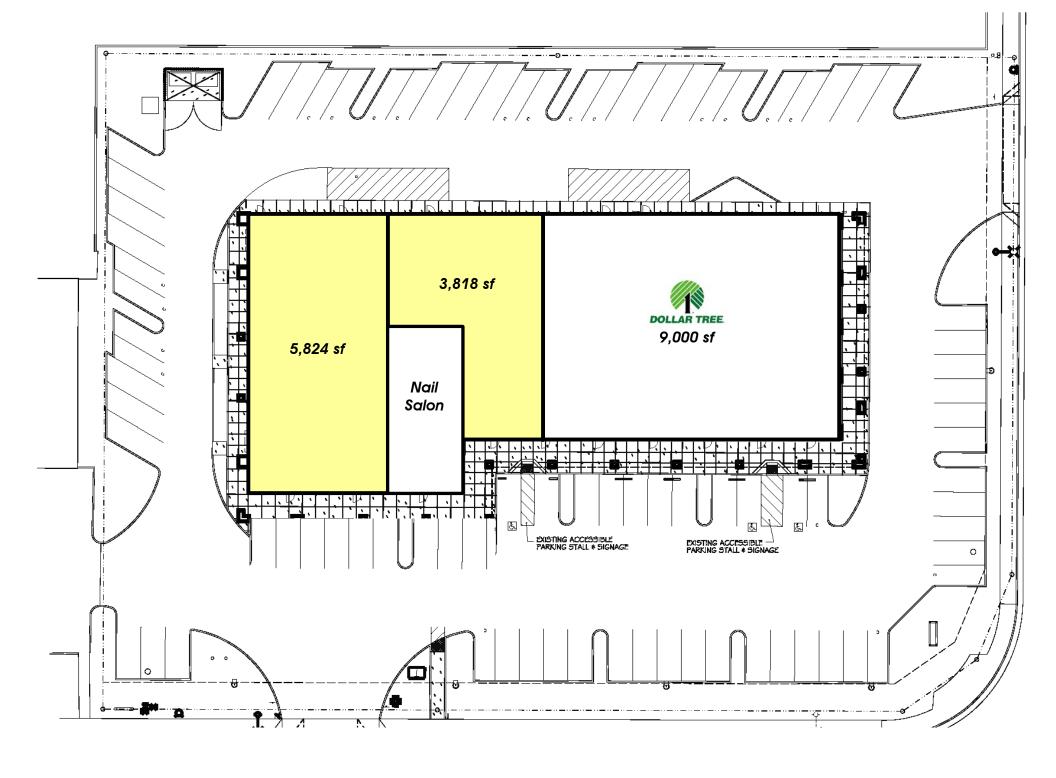

## **PROPERTY SUMMARY:**

**SPACE AVAILABLE:** 5,824 SF& 3,818 SF

 LEASE RATE:
 \$.90 PSF, NNN

 NNN'S:
 \$.25 PSF/MO

FREE RENT: 3 months of free rent offered for a 5 year lease

PARKING STALLS: 60

**TRAFFIC COUNT:**N. 1<sup>st</sup> St to the North: 18,400 ADT N. 1<sup>st</sup> St to the South: 11,800 ADT